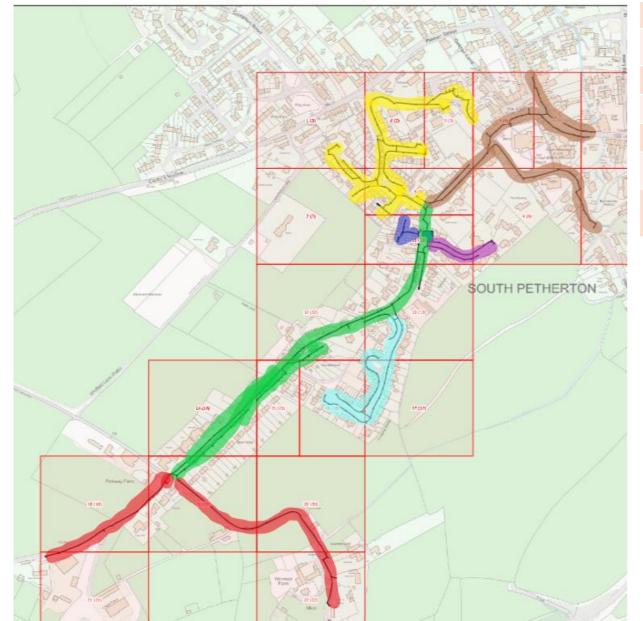

Civils drawing South Petherton (South West) 02 - SW-SPEN-02

| Location                                                   | Colour | Build Start | Build finish |
|------------------------------------------------------------|--------|-------------|--------------|
| West Street                                                | Green  | 12/5/21     | 5/8/21       |
| Summer Shard                                               | Yellow | 14/5/21     | 7/7/21       |
| Old Vicarge Gardens                                        | Purple | 5/7/21      | 8/8/21       |
| Baker's Court                                              | Blue   | 01/7/21     | 2/7/21       |
| Lamprey's Lane                                             | Turq   | 8/721       | 21/7/21      |
| Moor Lane / West Street / Unamed Road                      | Red    | 30/7/21     | 17/8/21      |
| St James's St / Market Sq / Hele Ln / The Parade / West St | Brown  | 10/9/21     | 14/10/21     |

These timings are a guide and are subject to change as a result of circumstances out of our control.

We recommend visiting <u>one.network/uk</u> for the most upto-date information.