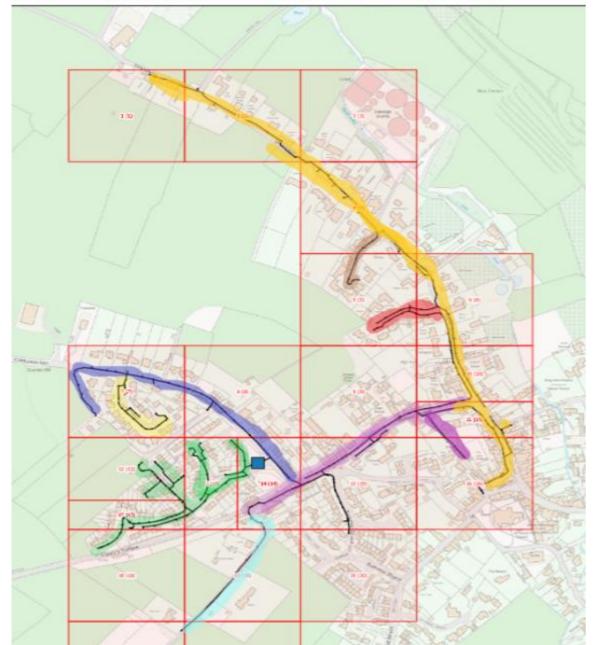

## **SW-SPEN – South Petherton**

## Civils drawing South Petherton (South West) — SW-SPEN

| Location                                     | Colour | Build Start | Build finish |
|----------------------------------------------|--------|-------------|--------------|
| West End View, Way & Court / Hilltop Terrace | Green  | 28/6/21     | 6/8/21       |
| Beaufort Gardens                             | Yellow | 9/8/21      | 12/8/21      |
| Palmer Street                                | Purple | 5/7/21      | 21/7/21      |
| Compton Road                                 | Blue   | 22/7/21     | 5/8/21       |
| Whitfield Lane / Carey's Hollow              | Turq   | 5/8/21      | 16/8/21      |
| Orchard Close                                | Red    | 16/8/21     | 19/8/21      |
| Droveway Close                               | Brown  | 19/8/21     | 24/8/21      |
| Market Square, North Street, Droveway        | Orange | 24/8/21     | 1/10/21      |

These timings are a guide and are subject to change as a result of circumstances out of our control.

We recommend visiting <u>one.network/uk</u> for the most upto-date information.

**Gigaclear**<sup>®</sup>